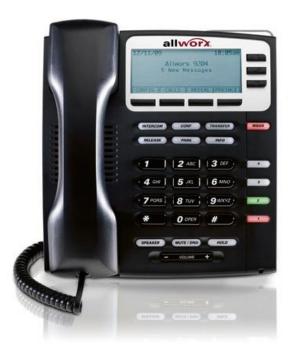

## Allworx 9204G IP Phone

The Allworx product line makes it easier than ever before for small to medium size businesses to acquire the communications and collaboration capabilities they need. The Allworx 9204G IP phone is the latest and most complete IP phone with **Gigabit Ethernet connectivity**.

## **Key Features**

- 4 programmable function keys
- Easy to read 192x64 graphical backlit display with adjustable brightness
- 10/100/1000 Gigabit Ethernet Switch
- High-fidelity voice handset
- Wideband audio support
- Full-duplex speakerphone
- Plug-and-play headset connectivity
- 4 soft keys and 3 navigation keys for using phone's display menu
- 10 preprogrammed feature buttons
- Visual Ring Indicator (VRI) to alert users of incoming calls
- Wall mountable
- 4 party conferencing and whisper mode support
- Only supported with System Software 7.2 or higher