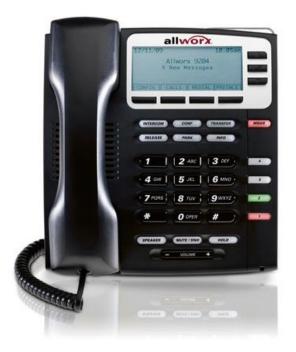

## Allworx 9204 IP Set

The sleek, stylish design of the 9204 is ideal for any office setting. If you have minimal need for call line appearances, the Allworx 9204 is just right for you. Two additional outstanding features of this phone are the back lighted LCD display and the 4 programmable feature keys.

## **Key Features**

- 4 programmable function keys Easy to read 192x64graphical backlit display with adjustable brightness
- Power over Ethernet
- High-fidelity voice handsetWideband audio support
- Full-duplex speakerphone
- Plug-and-play headset connectivity
- 4 soft keys and 3 navigation keys for using phone's display menu
- 10 preprogrammed feature buttons
- Visual Ring Indicator (VRI) to alert users of incoming calls
- Wall mountable
- 4 party conferencing and whisper mode support in server software 7.2
- Only supported with System Software 7.1 or higher