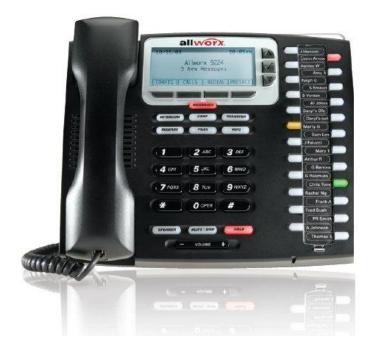

## Allworx 9224 IP Set

The Allworx 9224 IP phone is today's premier high-fidelity IP phone bringing the latest advancements in IP telephony to today's business leaders. Supporting between 24 to 96 programmable function keys (PFKs) with the additional Tx 92/24 Expander units, the Allworx 9224 can deliver a multitude of call appearances, line appearances, speed dials, busy lamp fields and an array of other functions.

## **Key Features**

- Huge and easy to read 192x64 graphical backlit display
- 24 programmable function keys
- Supports up to 24 line appearances
- 4 Soft Keys
- 64 graphical backlit display
- 24 programmable function keys
- High-Fidelity Voice Handset
- Reversible handset hook
- Dedicated Park and Hold feature keys
- RJ-11 headset port
- Navigation keys
- Power over Ethernet
- Visual Ring Indicator
- Ethernet switch
- Hearing aid compatible
- Speakerphone
- Dedicated presence button
- Adjustable stand/Wall mountable