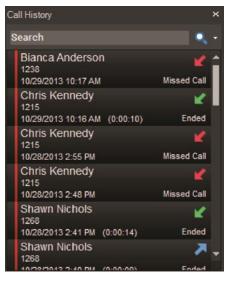

## **Professional Control**

With **Interact Professional** you now have control over your Allworx phone in an intuitive and scalable way. Call history and contacts can be searched effortlessly for relevant entries. You can sort these lists in any way that you desire: by date, name or number. From the search results, calls can be placed with the simple click of your mouse, simplifying calling, reducing dialing errors and speeding connections.

Allworx Interact Professional windows (clockwise from top left): Call History, Dialpad, Contacts, Parked Calls and Current Calls.

From information to control,

Interact Professional has what you need to make your Allworx phone work for you.