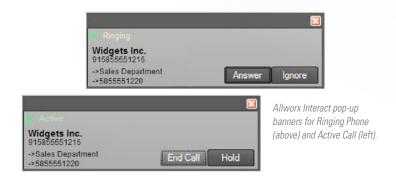

## Interact

**Allworx Interact**, a free application available to any Allworx user, improves efficiency by offering an easy way to identify an incoming caller from your PC screen and allows you to answer calls without having to look at the phone.