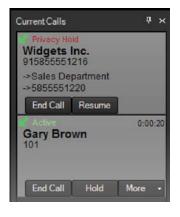

Connecting with your co-workers has never been easier. You can easily see the presence status of other Allworx users before you call them, and determine if they are on their phone or other Allworx device, or if they have set Do Not Disturb status. Multiple windows display current calls, parked calls, a dial pad and more. Interact Professional windows can be pinned to your screen as preferred to enhance your productivity.

Allworx Interact Professional windows (clockwise from top left): Call History, Dialpad, Contacts, Parked Calls and Current Calls.

From information to control,

Interact Professional has what you need to make your Allworx phone work for you.