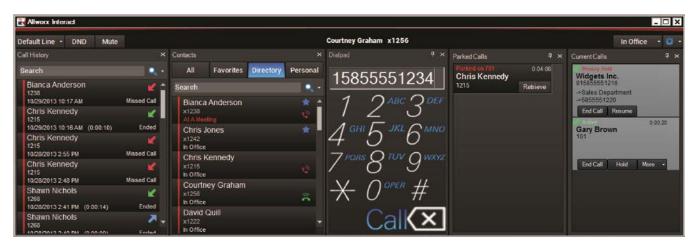

Allworx Interact Professional main screen with all windows docked. Each window can be moved out of the Interact screen and pinned wherever you like for use when other applications are active.

## **Professional Control**

With **Interact Professional** you now have control over your Allworx phone in an intuitive and scalable way. Call history and contacts can be searched effortlessly for relevant entries. You can sort these lists in any way that you desire: by date, name or number. From the search results, calls can be placed with the simple click of your mouse, simplifying calling, reducing dialing errors and speeding connections.

Connecting with your co-workers has never been easier. You can easily see the presence status of other Allworx users before you call them, and determine if they are on their phone or other Allworx device, or if they have set Do Not Disturb status. Multiple windows display current calls, parked calls, a dial pad and more. Interact Professional windows can be pinned to your screen as preferred to enhance your productivity.

Allworx Interact Professional windows (clockwise from top left): Call History, Dialpad, Contacts, Parked Calls and Current Calls.

From information to control,

Interact Professional has what you need to make your Allworx phone work for you.