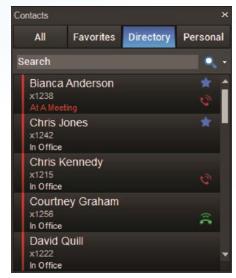

## Interact Professional

**Allworx Interact Professional**, a per user licensed application, enhances productivity by enabling users with total control of their handset. Convenient access to call history and a complete list of contacts from the Allworx directory empowers users with information and control to give them a competitive edge and better serve their customers. Microsoft Outlook contacts are also incorporated into the Interact Professional database, allowing rapid lookup and one click dialing. The ability to easily search contact lists, including both the Allworx directory and the user's personal contacts, makes placing calls much faster and more reliable.

Connecting with your co-workers has never been easier. You can easily see the presence status of other Allworx users before you call them, and determine if they are on their phone or other Allworx device, or if they have set Do Not Disturb status. Multiple windows display current calls, parked calls, a dial pad and more. Interact Professional windows can be pinned to your screen as preferred to enhance your productivity.

Allworx Interact Professional windows (clockwise from top left): Call History, Dialpad, Contacts, Parked Calls and Current Calls.

From information to control,

Interact Professional has what you need to make your Allworx phone work for you.