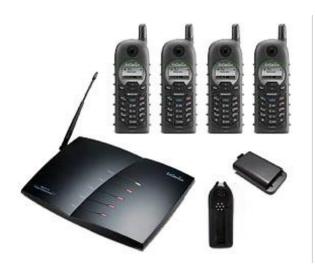

## **DuraFon 4X**

## Product Highlights

- 12 Floors in-building penetration
- 250,000 sq. ft. of facility coverage
- 3,000 acres of property, open land coverage
- Multi-Line (4-ports/line per base unit)
- Supports up to 90 DuraFon PRO or DuraWalkie Handsets
- Works behind any analog port (PBX, VOIP, PSTN, FXS or POTS)
- Expandable to (8) bases for (32) line/ports
- Speakerphone
- Wireless full duplex intercom between DuraFon PRO & DuraWalkie handsets
- Rugged & durable designed handsets for industrial environments
- Auto Attendant
- Extended range options / Multi Location use
- Broadcast page port

6 hours talk time, 50 hours stand-by time