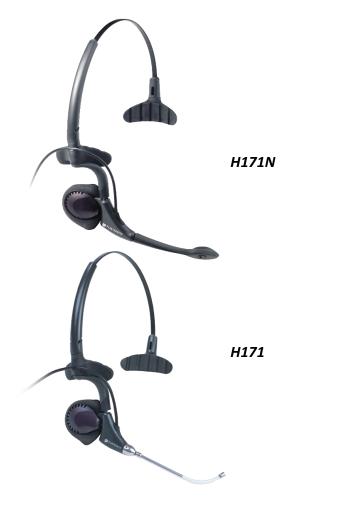

## • THE HEADSET THAT TRANSFORMS TO SUIT YOU

## BEST-IN-CLASS COMFORT AND QUALITY

- Three way convertible: Over-the-ear, over-the-head, behind-the-head with optional neckband wearing styles
- Innovative T-pad headband design, perfect balance in over-the-ear format and soft ear cushion offer all-day comfort
- Voice tube or noise-canceling microphone options
- Pivoting anti-twist microphone for optimal placement and performance
- Quick Disconnect feature lets you walk away from your phone while wearing your headset